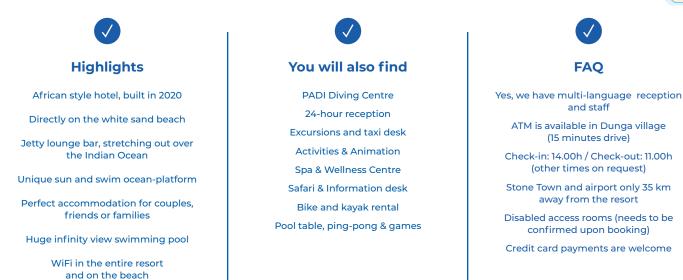

Reef & Beach Resort is located between the villages of Jambiani and Makunduchi on the east coast of the Island. The Ocean view rooms span across 600 metres of seafront providing the perfect sea breeze to flow through the rooms. Reef & Beach Resort has undergone recent renovations. The new rooms can be found by crossing a beautifully designed wooden bridge, created between mangroves. The resort facilities are such that there is really no need to venture anywhere else and include; 24-hour reception, two swimming pools, Jetty Bar, a-la-carte and buffet restaurant, sun terrace, games room, massage and wellness centre as well as a fitness centre that has full Ocean views.

Jetty lounge bar, stretching out over the Indian Ocean

Coral reef at walking distance

Unique sun and swim ocean-platform

Huge new swimming pool

WiFi in the entire resort and on the beach

## You will also find

PADI Diving Centre

Activities & Animation

Spa & Wellness Centre

Safari & Information desk

Kite surfing

Bike and kayak rental

Pool table, ping-pong & games

Yes, we have multi-language reception and staff

> ATM is available in Paje (15 minutes drive)

Check-in: 14.00h / Check-out: 11.00h (other times on request)

Stone Town and airport only 64 km away from the resort

Disabled access rooms (need to be confirmed upon booking)

Credit card payments are welcome