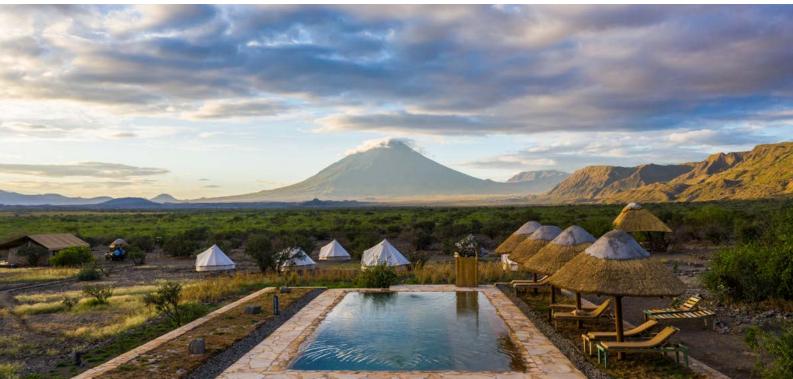

## Selous G.R./Nyerere National Park - Tanzania

**Q** 7° 45' 3.265" S - 38° 14' 27.581" E

Africa Safari Selous is more than an accommodation site, it is a 'lodging experience' like no other you are likely to encounter. Situated just outside the Selous G.R./Nyerere National Park in southern Tanzania, the accommodation site is spacious with much of the original plant life preserved, promoting the environmental importance that is evident in each of the carefully constructed lodgings. The most notable accommodations are the 24 'mud bandas' which were built based on Boma's, the traditional homes of the Maasai people. They are a perfect combination of culture and luxury and a not-to-be-missed 'experience' during your visit to Selous G.R./Nyerere National Park. In addition to the featured Banda Bungalows, Africa Safari Selous offers several Pool Bungalows spaciously positioned around the on-site pool. The large size of the rooms makes them perfect for families or smaller groups of friends sharing their travel adventures together. The bathrooms in the bungalows are naturally aerated and environmentally sound lined with bamboo, they are a unique feature in themselves. And of course, no Safari lodging would be complete without canvas homes - otherwise referred to as 'Luxury Glamping'. The four canvas-based suite rooms are providing the bush/camping feel with all the luxurious necessities of