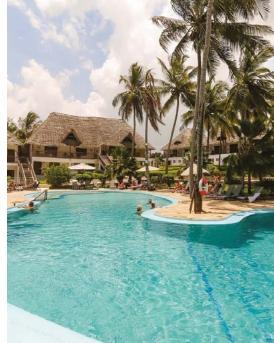

Reef & Beach Resort is located between the villages of Jambiani and Makunduchi on the east coast of the Island. The Ocean view rooms span across 600 metres of seafront providing the perfect sea breeze to flow through the rooms. Reef & Beach Resort has undergone recent renovations. The new rooms can be found by crossing a beautifully designed wooden bridge, created between mangroves. The resort facilities are such that there is really no need to venture anywhere else and include; 24-hour reception, two swimming pools, Jetty Bar, a-la-carte and buffet restaurant, sun terrace, games room, massage and wellness centre as well as a fitness centre that has full Ocean views.