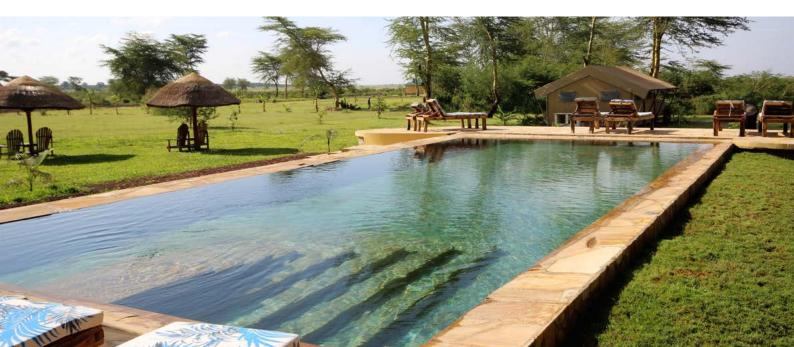

## Selous G.R./Nyerere National Park - Tanzania

**Q** 7° 45' 3.265" S - 38° 14' 27.581" E

Africa Safari Selous is more than an accommodation site, it is a 'lodging experience' like no other you are likely to encounter. Situated just outside the Selous G.R./Nyerere National Park in southern Tanzania, the accommodation site is spacious with much of the original plant life preserved, promoting the environmental importance that is evident in each of the carefully constructed lodgings. The most notable accommodations are the 24 'mud bandas' which were built based on Boma's, the traditional homes of the Maasai people. They are a perfect combination of culture and luxury and a not-to-be-missed 'experience' during your visit to Selous G.R./Nyerere National Park. In addition to the featured Banda Bungalows, Africa Safari Selous offers several Pool Bungalows spaciously positioned around the on-site pool. The large size of the rooms makes them perfect for families or smaller groups of friends sharing their travel adventures together. The bathrooms in the bungalows are naturally aerated and environmentally sound lined with bamboo, they are a unique feature in themselves. And of course, no Safari lodging would be complete without canvas homes - otherwise referred to as 'Luxury Glamping'. The four canvas-based suite rooms are providing the bush/camping feel with all the luxurious necessities of