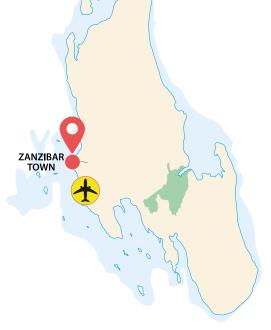

# About Zanzibar

## 6°09'50" S - 39°11'52" E | Area: 1.464 km²

## The island of Zanzibar is considered one of the jewels of the Indian Ocean.

In Zanzibar, nature and history are closely linked. You can visit Stone Town - the historic centre of Stone Town that is listed as a world heritage site under the protection of UNESCO. Or you can soak up the sun on one of the islands' pristine white beaches.