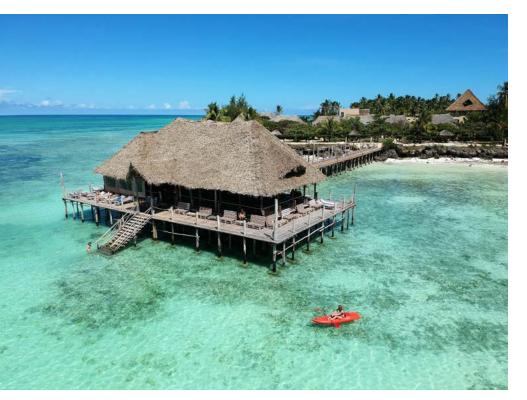

Reef & Beach Resort is located between the villages of Jambiani and Makunduchi on the east coast of the Island. The Ocean view rooms span across 600 metres of seafront providing the perfect sea breeze to flow through the rooms. Reef & Beach Resort has undergone recent renovations. The new rooms can be found by crossing a beautifully designed wooden bridge, created between mangroves. The resort facilities are such that there is really no need to venture anywhere else and include; 24-hour reception, two swimming pools, Jetty Bar, a-la-carte and buffet restaurant, sun terrace, games room, massage and wellness centre as well as a fitness centre that has full Ocean views.