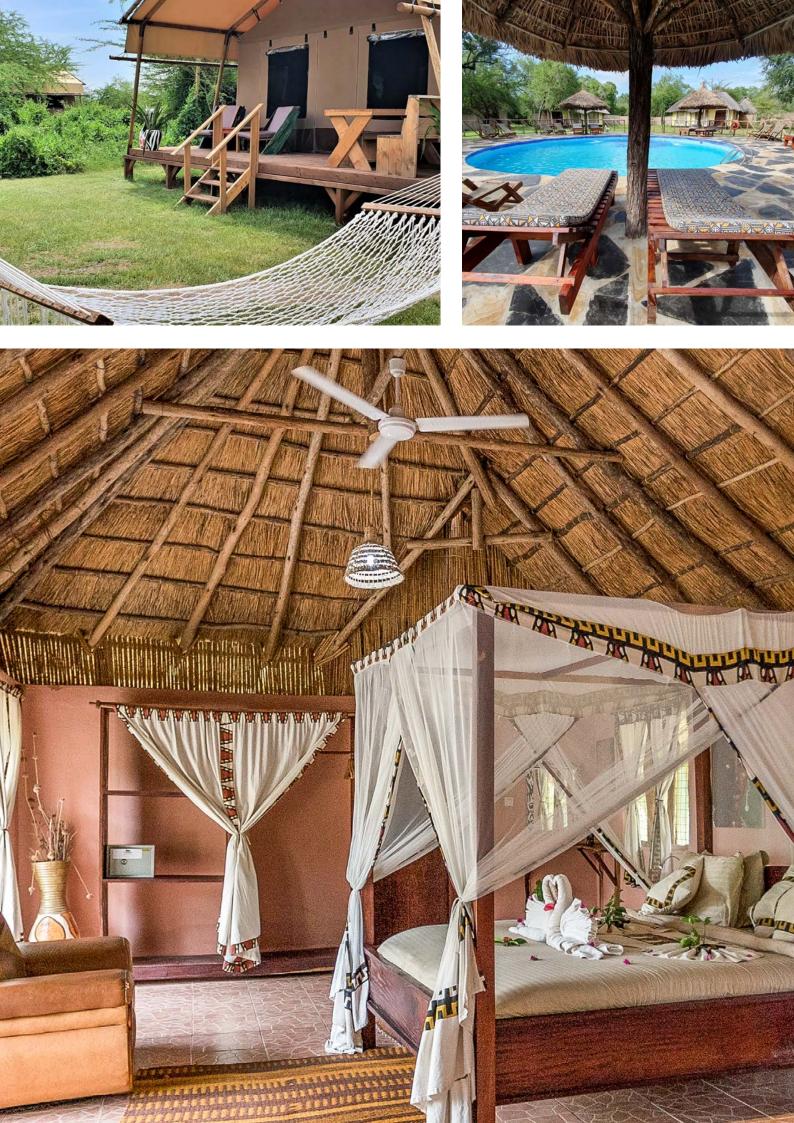

## Selous G.R./Nyerere National Park - Tanzania

**Q** 7° 45' 3.265" S - 38° 14' 27.581" E

Africa Safari Selous is more than an accommodation site, it is a 'lodging experience' like no other you are likely to encounter. Situated just outside the Selous G.R./Nyerere National Park in southern Tanzania, the accommodation site is spacious with much of the original plant life preserved, promoting the environmental importance that is evident in each of the carefully constructed lodgings. The most notable accommodations are the 24 'mud bandas' which were built based on Boma's, the traditional homes of the Maasai people. They are a perfect combination of culture and luxury and a not-to-be-missed 'experience' during your visit to Selous G.R./Nyerere National Park. In addition to the featured Banda Bungalows, Africa Safari Selous offers several Pool Bungalows spaciously positioned around the on-site pool. The large size of the rooms makes them perfect for families or smaller groups of friends sharing their travel adventures together. The bathrooms in the bungalows are naturally aerated and environmentally sound lined with bamboo, they are a unique feature in themselves. And of course, no Safari lodging would be complete without canvas homes - otherwise referred to as 'Luxury Glamping'. The four canvas-based suite rooms are providing the bush/camping feel with all the luxurious necessities of

Free WiFi

Wide range of wildlife and over 350 species of birds and reptiles

Garden lounge area

Yes, we have multi-language reception and staff in the lodge

ATM is not available, but USD, €, Shillings and credit cards are welcome

> 4 Daily bus connections from Dar es Salaam

3 Daily domestic flights from Zanzibar and Dar es Salaam

Is it safe? Yes! Follow the camp rules and listen to the camp rangers

> Solar-heated water and electricity available