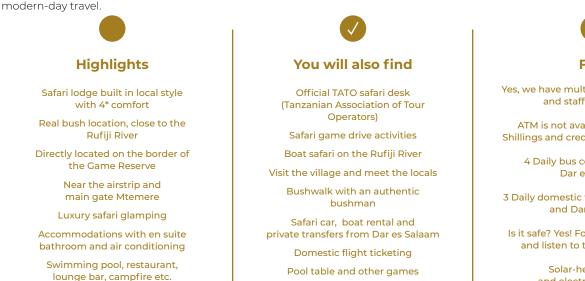

## Selous G.R./Nyerere National Park - Tanzania

**Q** 7° 45' 3.265" S - 38° 14' 27.581" E

Africa Safari Selous is more than an accommodation site, it is a 'lodging experience' like no other you are likely to encounter. Situated just outside the Selous G.R./Nyerere National Park in southern Tanzania, the accommodation site is spacious with much of the original plant life preserved, promoting the environmental importance that is evident in each of the carefully constructed lodgings. The most notable accommodations are the 24 'mud bandas' which were built based on Boma's, the traditional homes of the Maasai people. They are a perfect combination of culture and luxury and a not-to-be-missed 'experience' during your visit to Selous G.R./Nyerere National Park. In addition to the featured Banda Bungalows, Africa Safari Selous offers several Pool Bungalows spaciously positioned around the on-site pool. The large size of the rooms makes them perfect for families or smaller groups of friends sharing their travel adventures together. The bathrooms in the bungalows are naturally aerated and environmentally sound lined with bamboo, they are a unique feature in themselves. And of course, no Safari lodging would be complete without canvas homes - otherwise referred to as 'Luxury Glamping'. The four canvas-based suite rooms are providing the bush/camping feel with all the luxurious necessities of

Free WiFi

Wide range of wildlife and over 350 species of birds and reptiles

Garden lounge area

Yes, we have multi-language reception and staff in the lodge

ATM is not available, but USD, €, Shillings and credit cards are welcome

> 4 Daily bus connections from Dar es Salaam

3 Daily domestic flights from Zanzibar and Dar es Salaam

Is it safe? Yes! Follow the camp rules and listen to the camp rangers

> Solar-heated water and electricity available