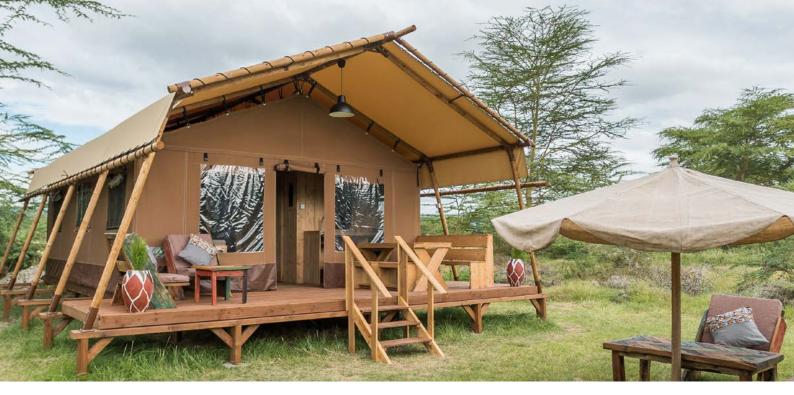

## Selous G.R./Nyerere National Park - Tanzania

**Q** 7° 45' 3.265" S - 38° 14' 27.581" E

Africa Safari Selous is more than an accommodation site, it is a 'lodging experience' like no other you are likely to encounter. Situated just outside the Selous G.R./Nyerere National Park in southern Tanzania, the accommodation site is spacious with much of the original plant life preserved, promoting the environmental importance that is evident in each of the carefully constructed lodgings. The most notable accommodations are the 24 'mud bandas' which were built based on Boma's, the traditional homes of the Maasai people. They are a perfect combination of culture and luxury and a not-to-be-missed 'experience' during your visit to Selous G.R./Nyerere National Park. In addition to the featured Banda Bungalows, Africa Safari Selous offers several Pool Bungalows spaciously positioned around the on-site pool. The large size of the rooms makes them perfect for families or smaller groups of friends sharing their travel adventures together. The bathrooms in the bungalows are naturally aerated and environmentally sound lined with bamboo, they are a unique feature in themselves. And of course, no Safari lodging would be complete without canvas homes - otherwise referred to as 'Luxury Glamping'. The four canvas-based suite rooms are providing the bush/camping feel with all the luxurious necessities of