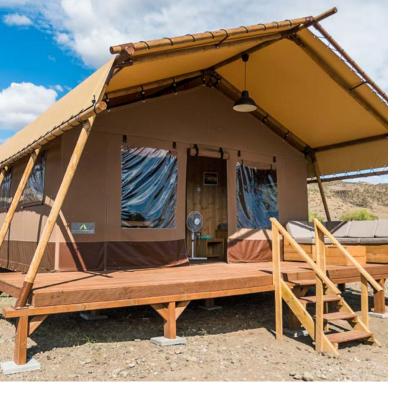

## Selous G.R./Nyerere National Park - Tanzania

**Q** 7° 45' 3.265" S - 38° 14' 27.581" E

Africa Safari Selous is more than an accommodation site, it is a 'lodging experience' like no other you are likely to encounter. Situated just outside the Selous G.R./Nyerere National Park in southern Tanzania, the accommodation site is spacious with much of the original plant life preserved, promoting the environmental importance that is evident in each of the carefully constructed lodgings. The most notable accommodations are the 24 'mud bandas' which were built based on Boma's, the traditional homes of the Maasai people. They are a perfect combination of culture and luxury and a not-to-be-missed 'experience' during your visit to Selous G.R./Nyerere National Park. In addition to the featured Banda Bungalows, Africa Safari Selous offers several Pool Bungalows spaciously positioned around the on-site pool. The large size of the rooms makes them perfect for families or smaller groups of friends sharing their travel adventures together. The bathrooms in the bungalows are naturally aerated and environmentally sound lined with bamboo, they are a unique feature in themselves. And of course, no Safari lodging would be complete without canvas homes - otherwise referred to as 'Luxury Glamping'. The four canvas-based suite rooms are providing the bush/camping feel with all the luxurious necessities of