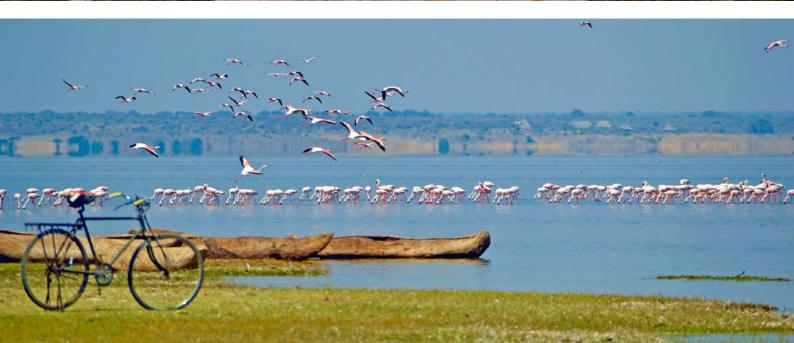

#### The Great Migration in Tanzania

The annual "Wildebeest Migration," is undoubtedly one of the most monumental natural spectacles in the world! Television does no justice to the migration of the magnificence of the wildebeest species and a live experience of this exhibition of nature from one of our safari accommodations is a must-do on your 'bucket list'.