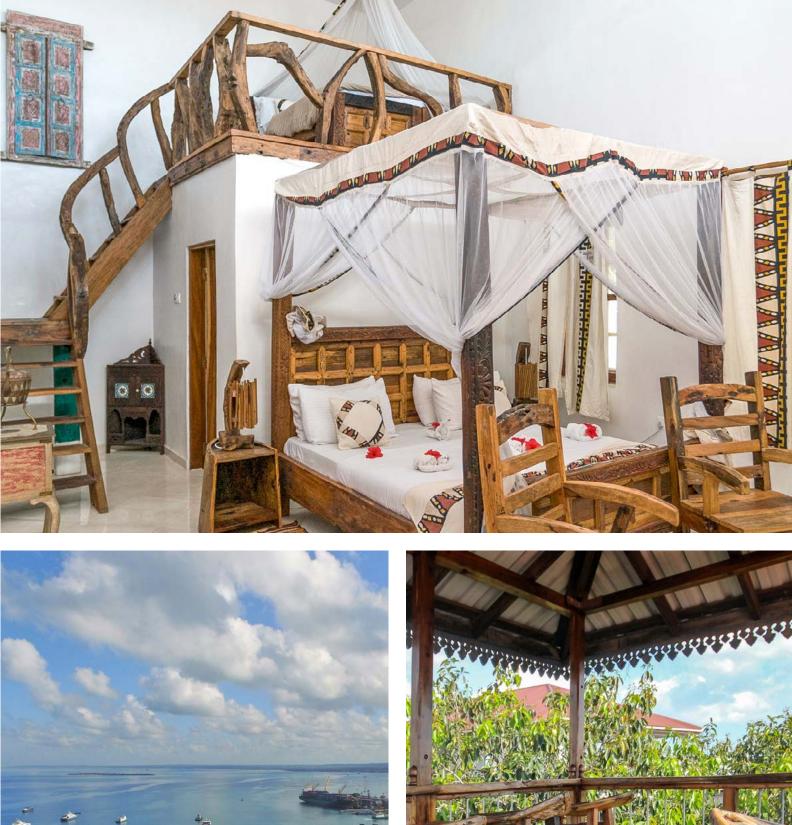

## Stone Town - Zanzibar

Shaba Boutique Hotel is a bed and breakfast hotel located in a beautiful and characteristic building in the heart of the old centre of Stone Town. It is only a 2-minute walk to the beach and a short 15-minute drive from the airport and ferry terminal. The surrounding area is authentic Stone Town, with cobbled alleyways, kids playing in the street, local food stalls and markets, curio shops and cafes by the shoreline. A short walk down the road will provide access to a variety of restaurants and bars boasting sunset Ocean views and delicious cocktails. Shaba Boutique is in a perfect location, allowing you to explore the culture and history of the city while proving to be a wonderful 'home' base for prison island and spice tour departures. Shaba is the ideal place to stop overnight on arrival into Zanzibar or prior to departure from the Island.