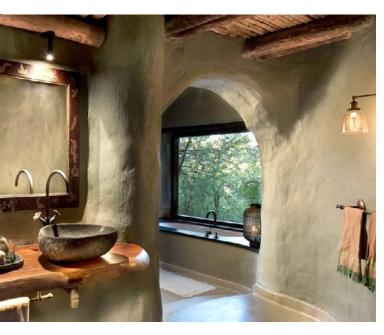

Reef & Beach Resort is located between the villages of Jambiani and Makunduchi on the east coast of the Island. The Ocean view rooms span across 600 metres of seafront providing the perfect sea breeze to flow through the rooms. Reef & Beach Resort has undergone recent renovations. The new rooms can be found by crossing a beautifully designed wooden bridge, created between mangroves. The resort facilities are such that there is really no need to venture anywhere else and include; 24-hour reception, two swimming pools, Jetty Bar, a-la-carte and buffet restaurant, sun terrace, games room, massage and wellness centre as well as a fitness centre that has full Ocean views.

Jetty lounge bar, stretching out over the Indian Ocean

Coral reef at walking distance

Unique sun and swim ocean-platform

Huge new swimming pool

WiFi in the entire resort and on the beach