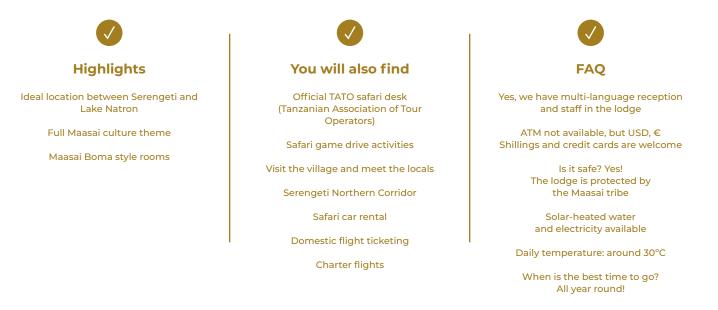

## You will also find

PADI Diving Centre

Activities & Animation

Spa & Wellness Centre

Safari & Information desk

Kite surfing

Bike and kayak rental

Pool table, ping-pong & games

Free WiFi

Wide range of wildlife and over 350 species of birds and reptiles

Garden lounge area

Yes, we have multi-language reception and staff in the lodge

ATM is not available, but USD, €, Shillings and credit cards are welcome

> 4 Daily bus connections from Dar es Salaam

3 Daily domestic flights from Zanzibar and Dar es Salaam

Is it safe? Yes! Follow the camp rules and listen to the camp rangers

> Solar-heated water and electricity available

When is the best time to go? All year round! Selous enjoys a beautiful, warm climate with an average temperature of 30°C