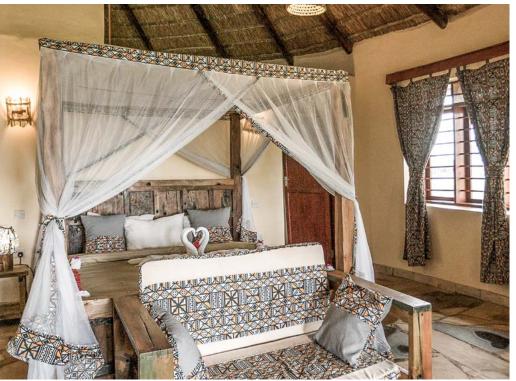

## Selous G.R./Nyerere National Park - Tanzania

**Q** 7° 45' 3.265" S - 38° 14' 27.581" E

Africa Safari Selous is more than an accommodation site, it is a 'lodging experience' like no other you are likely to encounter. Situated just outside the Selous G.R./Nyerere National Park in southern Tanzania, the accommodation site is spacious with much of the original plant life preserved, promoting the environmental importance that is evident in each of the carefully constructed lodgings. The most notable accommodations are the 24 'mud bandas' which were built based on Boma's, the traditional homes of the Maasai people. They are a perfect combination of culture and luxury and a not-to-be-missed 'experience' during your visit to Selous G.R./Nyerere National Park. In addition to the featured Banda Bungalows, Africa Safari Selous offers several Pool Bungalows spaciously positioned around the on-site pool. The large size of the rooms makes them perfect for families or smaller groups of friends sharing their travel adventures together. The bathrooms in the bungalows are naturally aerated and environmentally sound lined with bamboo, they are a unique feature in themselves. And of course, no Safari lodging would be complete without canvas homes - otherwise referred to as 'Luxury Glamping'. The four canvas-based suite rooms are providing the bush/camping feel with all the luxurious necessities of