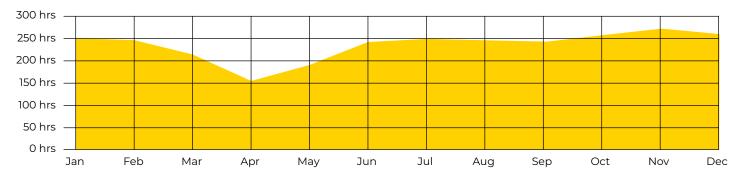

## Total sun hours per month:

Located in Marumbi, on the east coast of Zanzibar, Paradise Beach Resort is an 99 room resort set on an idyllic white sandy beach in a quiet laid back area. The hotel has an impressive variety of rooms with differing sizes and bed layouts that cater to all travellers, especially suitable for families and group travellers. The resort facilities include a large swimming pool, children's pool, jetty, white sandy beach with lounge bar right on the Indian Ocean. Whether travelling as a couple, with friends or as a family with children, we offer an extensive array of amenities that cater to the diverse needs of today's modern-day travellers!