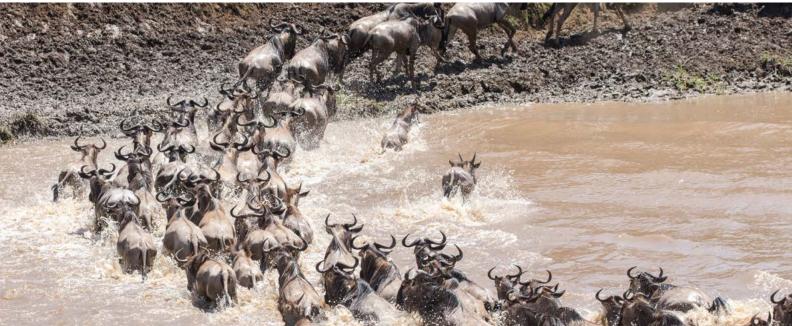

#### The Great Migration in Tanzania

The annual "Wildebeest Migration," is undoubtedly one of the most monumental natural spectacles in the world! Television does no justice to the migration of the magnificence of the wildebeest species and a live experience of this exhibition of nature from one of our safari accommodations is a must-do on your 'bucket list'.