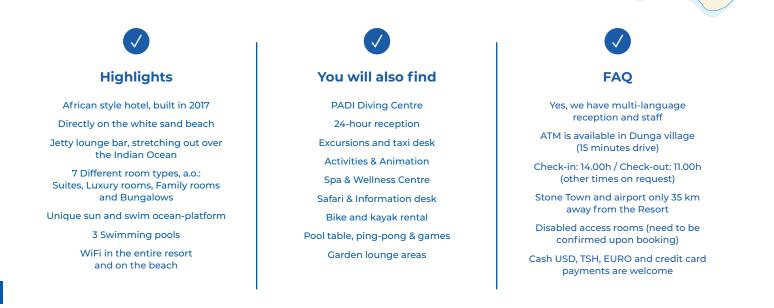

Reef & Beach Resort is located between the villages of Jambiani and Makunduchi on the east coast of the Island. The Ocean view rooms span across 600 metres of seafront providing the perfect sea breeze to flow through the rooms. Reef & Beach Resort has undergone recent renovations. The new rooms can be found by crossing a beautifully designed wooden bridge, created between mangroves. The resort facilities are such that there is really no need to venture anywhere else and include; 24-hour reception, two swimming pools, Jetty Bar, a-la-carte and buffet restaurant, sun terrace, games room, massage and wellness centre as well as a fitness centre that has full Ocean views.

Jetty lounge bar, stretching out over the Indian Ocean

Coral reef at walking distance

Unique sun and swim ocean-platform

Huge new swimming pool

WiFi in the entire resort and on the beach

## You will also find

PADI Diving Centre

Activities & Animation

Spa & Wellness Centre

Safari & Information desk

Kite surfing

Bike and kayak rental

Pool table, ping-pong & games

Yes, we have multi-language reception and staff

> ATM is available in Paje (15 minutes drive)

Check-in: 14.00h / Check-out: 11.00h (other times on request)

Stone Town and airport only 64 km away from the resort

Disabled access rooms (need to be confirmed upon booking)

Credit card payments are welcome